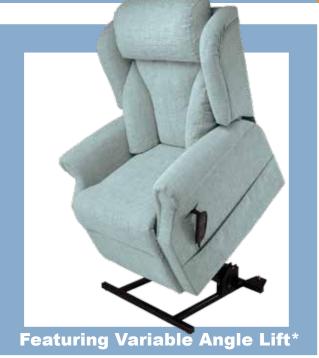

### **Main Features & Benefits:**

- Premium Seminar TIS mechanism with Variable Angle Lift\* (VAL\* - M & L only. Ask for more details)
- Arm covers and Antimacassar included
- 5-button power on handset
- Choice of configurable back cushions
- Heat & massage available Made to order
- Drop in seat cushions for pressure care issues available Made to order. (Ask for more details.)
- 2 or 3-Seater static sofa available on Made to order
- 5 Year Guarantee on frames, mechanisms and all electrics
- Quality Craftsmanship, BRITISH MADE