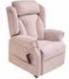

# The Jubilee

### Lateral Back

The Jubilee is our UK Premium Tilt-in-Space (TIS) Dual-motor Cosi Chair designed to maximise support throughout motion with a range of stylish back designs & upholstery options to provide exceptional postural seating positions to suit all individuals. The Jubilee is available in Waterfall or Lateral Back from stock with other back options & fabrics available Made to order.

### **Main Features & Benefits:**

- Premium Seminar TIS mechanism with Variable Angle Lift\* (VAL\* - M & L only. Ask for more details)
- Arm covers and Antimacassar included
- 5-button power on handset
- Choice of configurable back cushions
- Heat & massage available Made to order
- Drop in seat cushions for pressure care issues available Made to order. (Ask for more details.)
- 2 or 3-Seater static sofa available on Made to order
- 5 Year Guarantee on frames, mechanisms and all electrics
- Quality Craftsmanship, BRITISH MADE