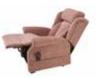

# The Jubilee

### Lateral Back

The Jubilee is our UK Premium Tilt-in-Space (TIS) Dual-motor Cosi Chair designed to maximise support throughout motion with a range of stylish back designs & upholstery options to provide exceptional postural seating positions to suit all individuals. The Jubilee is available in Waterfall or Lateral Back from stock with other back options & fabrics available Made to order.

### **Main Features & Benefits:**

- Premium Seminar TIS mechanism with Variable Angle Lift\* (VAL\* - M & L only. Ask for more details)
- Arm covers and Antimacassar included
- 5-button power on handset
- Choice of configurable back cushions
- Heat & massage available Made to order
- Drop in seat cushions for pressure care issues available Made to order. (Ask for more details.)
- 2 or 3-Seater static sofa available on Made to order
- 5 Year Guarantee on frames, mechanisms and all electrics
- Quality Craftsmanship, BRITISH MADE