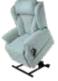

# The Jubilee

### Lateral Back

The Jubilee is our UK Premium Tilt-in-Space (TIS) Dual-motor Cosi Chair designed to maximise support throughout motion with a range of stylish back designs & upholstery options to provide exceptional postural seating positions to suit all individuals. The Jubilee is available in Waterfall or Lateral Back from stock with other back options & fabrics available Made to order.

### **Main Features & Benefits:**

- Premium Seminar TIS mechanism with Variable Angle Lift\* (VAL\* - M & L only. Ask for more details)
- Arm covers and Antimacassar included
- 5-button power on handset
- Choice of configurable back cushions
- Heat & massage available Made to order
- Drop in seat cushions for pressure care issues available Made to order. (Ask for more details.)
- 2 or 3-Seater static sofa available on Made to order
- 5 Year Guarantee on frames, mechanisms and all electrics
- Quality Craftsmanship, BRITISH MADE