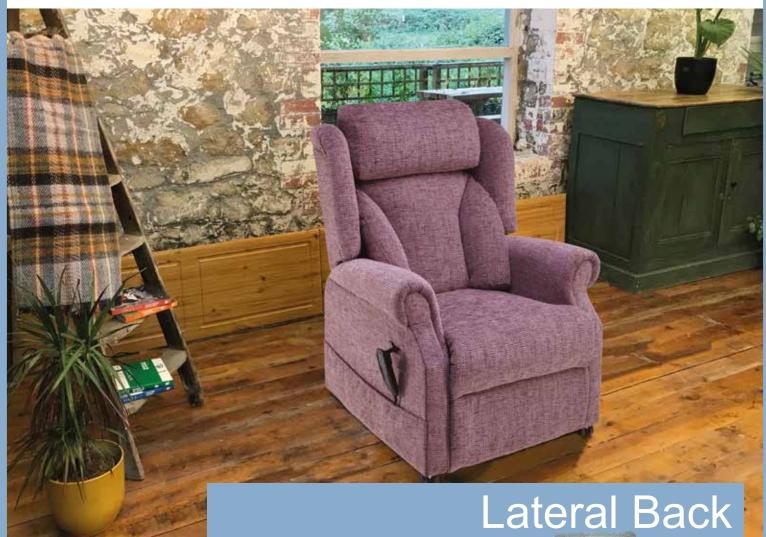

### Lateral Back

The Jubilee is our UK Premium Tilt-in-Space (TIS) Dual-motor Cosi Chair designed to maximise support throughout motion with a range of stylish back designs & upholstery options to provide exceptional postural seating positions to suit all individuals. The Jubilee is available in Waterfall or Lateral Back from stock with other back options & fabrics available Made to order.

### **Main Features & Benefits:**

- Premium Seminar TIS mechanism with Variable Angle Lift\* (VAL\* - M & L only. Ask for more details)
- Arm covers and Antimacassar included
- 5-button power on handset
- Choice of configurable back cushions
- Heat & massage available Made to order
- Drop in seat cushions for pressure care issues available Made to order. (Ask for more details.)
- 2 or 3-Seater static sofa available on Made to order
- 5 Year Guarantee on frames, mechanisms and all electrics
- Quality Craftsmanship, BRITISH MADE