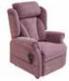

# The Jubilee

### Lateral Back

The Jubilee is our UK Premium Tilt-in-Space (TIS) Dual-motor Cosi Chair designed to maximise support throughout motion with a range of stylish back designs & upholstery options to provide exceptional postural seating positions to suit all individuals. The Jubilee is available in Waterfall or Lateral Back from stock with other back options & fabrics available Made to order.

### **Main Features & Benefits:**

- Premium Seminar TIS mechanism with Variable Angle Lift\* (VAL\* - M & L only. Ask for more details)
- Arm covers and Antimacassar included
- 5-button power on handset
- Choice of configurable back cushions
- Heat & massage available Made to order
- Drop in seat cushions for pressure care issues available Made to order. (Ask for more details.)
- 2 or 3-Seater static sofa available on Made to order
- 5 Year Guarantee on frames, mechanisms and all electrics
- Quality Craftsmanship, BRITISH MADE